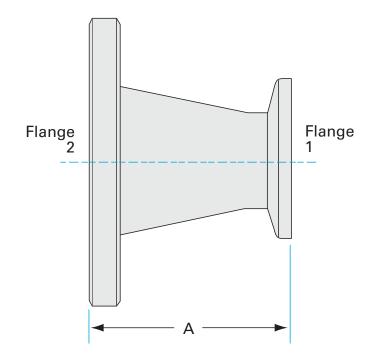

# **ISO-KF to CF conical adapter nipple** NW-25 to 2.75" OD CF conical adapter nipple

Part number: ANC-NW-25-275

### **ISO-KF to CF conical adapter nipple** NW-25 to 2.75" OD CF conical adapter nipple

- Enables easy joining of two different flanges or fittings
- Most popular types & combinations listed
- Contact us at 800-824-4166 if you can't find exactly what you need

Similar Image

| Dimensions<br>(in inches) |       |
|---------------------------|-------|
| Dim A                     | 2.73″ |

### ANC-NW-25-275

| Parameters        | Specifications                                                                             |
|-------------------|--------------------------------------------------------------------------------------------|
| Flange 1          | DN 25 ISO-KF                                                                               |
| Adapter Type      | Conical Adapter                                                                            |
| Flange 2          | DN 40 CF (2.75" OD)                                                                        |
| Material          | 304 stainless                                                                              |
| Tube OD           | 1″                                                                                         |
| Tube OD 2         | 1-1/2″                                                                                     |
| Port Length       | 2.73″                                                                                      |
| Vacuum Range      | FKM: 1 · 10 <sup>-8</sup> mbar to 1 bar<br>Metal seal: 1 · 10 <sup>-10</sup> mbar to 1 bar |
| Temperature Range | FKM: -20 °C to 180 °C<br>Metal seal: -270 °C to 150 °C                                     |
| Weight            | 0.73 lbs                                                                                   |