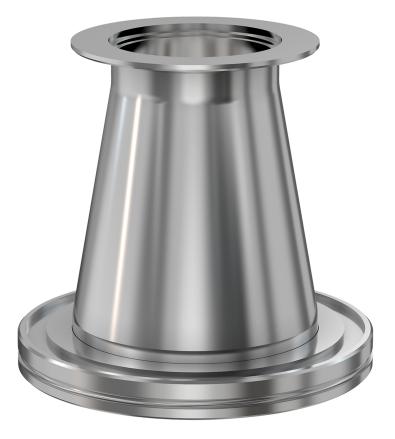

# **ISO-KF to CF conical adapter nipple** NW-25 to 2.75" OD CF conical adapter nipple

Part number: ANC-NW-25-275

### **ISO-KF to CF conical adapter nipple** NW-25 to 2.75" OD CF conical adapter nipple

- Enables easy joining of two different flanges or fittings
- Most popular types & combinations listed
- Contact us at 800-824-4166 if you can't find exactly what you need

### ANC-NW-25-275

| Parameters        | Specifications                                                                             |
|-------------------|--------------------------------------------------------------------------------------------|
| Flange 1          | DN 25 ISO-KF                                                                               |
| Adapter Type      | Conical Adapter                                                                            |
| Flange 2          | DN 40 CF (2.75" OD)                                                                        |
| Material          | 304 stainless                                                                              |
| Tube OD           | 1″                                                                                         |
| Tube OD 2         | 1-1/2″                                                                                     |
| Port Length       | 2.73″                                                                                      |
| Vacuum Range      | FKM: 1 · 10 <sup>-8</sup> mbar to 1 bar<br>Metal seal: 1 · 10 <sup>-10</sup> mbar to 1 bar |
| Temperature Range | FKM: -20 °C to 180 °C<br>Metal seal: -270 °C to 150 °C                                     |
| Weight            | 0.73 lbs                                                                                   |