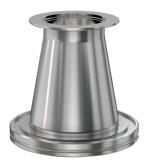

# **ISO-KF to CF conical adapter nipple** NW-25 to 2.75" OD CF conical adapter nipple

Part number: ANC-NW-25-275

### **ISO-KF to CF conical adapter nipple** NW-25 to 2.75" OD CF conical adapter nipple

- Enables easy joining of two different flanges or fittings
- Most popular types & combinations listed
- Contact us at 800-824-4166 if you can't find exactly what you need

### ANC-NW-25-275

| Parameters        | Specifications                                                                             |
|-------------------|--------------------------------------------------------------------------------------------|
| Flange 1          | DN 25 ISO-KF                                                                               |
| Adapter Type      | Conical Adapter                                                                            |
| Flange 2          | DN 40 CF (2.75" OD)                                                                        |
| Material          | 304 stainless                                                                              |
| Tube OD           | 1″                                                                                         |
| Tube OD 2         | 1-1/2″                                                                                     |
| Port Length       | 2.73″                                                                                      |
| Vacuum Range      | FKM: 1 · 10 <sup>-8</sup> mbar to 1 bar<br>Metal seal: 1 · 10 <sup>-10</sup> mbar to 1 bar |
| Temperature Range | FKM: -20 °C to 180 °C<br>Metal seal: -270 °C to 150 °C                                     |
| Weight            | 0.73 lbs                                                                                   |